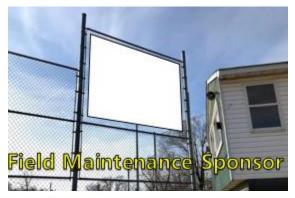

| ΓY   | EA                                                                              | FIELD #1 JR/SR BASEBALL LOCATION                                                                                                                                                                                                                                                                                     | SIZE                                                                                                                                                                     | TOTAL        |
|------|---------------------------------------------------------------------------------|----------------------------------------------------------------------------------------------------------------------------------------------------------------------------------------------------------------------------------------------------------------------------------------------------------------------|--------------------------------------------------------------------------------------------------------------------------------------------------------------------------|--------------|
|      | \$650                                                                           | Field Maintenance Sponsor (LH) OR (RH)(back stop)(2)                                                                                                                                                                                                                                                                 | (1) 9'w x 7' h banner                                                                                                                                                    | TOTAL        |
|      | \$500                                                                           | Outfield Fence (Inside Field)(47)                                                                                                                                                                                                                                                                                    | (1) 8'w x 7'h banner                                                                                                                                                     | +            |
|      | \$450                                                                           | Outfield Fence (Outside Field)(47)                                                                                                                                                                                                                                                                                   | (1) 8'w x 7'h banner                                                                                                                                                     |              |
|      | \$350                                                                           | Left Field Inside (Low Fence on Left Side)(14)                                                                                                                                                                                                                                                                       | (1) 9'w x 7'h banner                                                                                                                                                     | +            |
|      | \$1,000                                                                         | Right Field JUMBO SIGN (INSIDE FIELD)(14)                                                                                                                                                                                                                                                                            | (1) 8'w x 14'h banner                                                                                                                                                    |              |
|      |                                                                                 | Right Field JUMBO SIGN (INSIDE FIELD)(14)  Right Field JUMBO SIGN (OUTSIDE WALKWAY)(16)                                                                                                                                                                                                                              | (1) 8'w x 14'h banner                                                                                                                                                    |              |
|      | \$1,000                                                                         | 1 5 , , ,                                                                                                                                                                                                                                                                                                            | I(1) o w x 14 n banner                                                                                                                                                   |              |
| -> - |                                                                                 | FIELD #2 MAJOR BASEBALL                                                                                                                                                                                                                                                                                              | 0.75                                                                                                                                                                     | T===+1       |
| Υ    | EA                                                                              | LOCATION                                                                                                                                                                                                                                                                                                             | SIZE                                                                                                                                                                     | TOTAL        |
| _    | \$650                                                                           | Field Maintenance Sponsor (LH) OR (RH)(back stop)(2)                                                                                                                                                                                                                                                                 | (1) 9'w x 7' h banner                                                                                                                                                    |              |
|      | \$350                                                                           | Outfield Fence (Inside Field)(36)                                                                                                                                                                                                                                                                                    | (1) 9'w x 3'h banner                                                                                                                                                     |              |
|      | \$250                                                                           | Outfield Fence (Outside Field)(HIGH TRAFFIC)(36)                                                                                                                                                                                                                                                                     | (1) 9'w x 3'h banner                                                                                                                                                     |              |
|      | \$350                                                                           | Left Field Outside (HIGH TRAFFIC)(8)                                                                                                                                                                                                                                                                                 | (1) 8'w x 5'h banner                                                                                                                                                     |              |
|      | \$500                                                                           | Field #2 Outside (Road Frontage)(HIGH TRAFFIC)(7)                                                                                                                                                                                                                                                                    | (1) 9'w x 7'h banner                                                                                                                                                     |              |
|      | \$500                                                                           | Right Field Outside High Fence (CONSESSION STAND)(9)                                                                                                                                                                                                                                                                 | (1) 9'w x 7'h banner                                                                                                                                                     |              |
|      | \$400                                                                           | Right Field Inside High Fence (9)                                                                                                                                                                                                                                                                                    | (1) 9'w x 7'h banner                                                                                                                                                     |              |
|      |                                                                                 | FIELD #3 JR/SR & MAJOR SOFTB                                                                                                                                                                                                                                                                                         | ALL                                                                                                                                                                      |              |
| Υ    | EA                                                                              | LOCATION                                                                                                                                                                                                                                                                                                             | SIZE                                                                                                                                                                     | TOTAL        |
|      | \$650                                                                           | Field Maintenance Sponsor (LH) OR (RH)(back stop)(2)                                                                                                                                                                                                                                                                 | (1) 7'w x 7' h banner                                                                                                                                                    |              |
|      | \$350                                                                           | Outfield Fence (INSIDE FIELD)(24)                                                                                                                                                                                                                                                                                    | (1) 9'w x 5'h banner                                                                                                                                                     |              |
|      | \$500                                                                           | Field #3 Outside (Road Frontage)(HIGH TRAFFIC)(9)                                                                                                                                                                                                                                                                    | (1) 9'w x 5'h banner                                                                                                                                                     |              |
|      | \$350                                                                           | Right Field Outside (Facing Gazeebo)(6)                                                                                                                                                                                                                                                                              | (1) 9'w x 5'h banner                                                                                                                                                     |              |
|      | \$350                                                                           | Batting Cage Fence (HIGH TRAFFIC)(6)                                                                                                                                                                                                                                                                                 | (1) 9'w x 5'h banner                                                                                                                                                     |              |
|      |                                                                                 | FIELD #4 MINOR A BASEBALL                                                                                                                                                                                                                                                                                            |                                                                                                                                                                          |              |
|      | EA                                                                              | LOCATION                                                                                                                                                                                                                                                                                                             | SIZE                                                                                                                                                                     | TOTAL        |
| Y    |                                                                                 | Field Maintenance Sponsor (LH) OR (RH)(back stop)(2)                                                                                                                                                                                                                                                                 | (1) 6'w x 7' h banner                                                                                                                                                    |              |
| Υ    | \$650                                                                           | [                                                                                                                                                                                                                                                                                                                    | (1) O W X 7 11 Barrinor                                                                                                                                                  |              |
| Υ    | \$650<br>\$350                                                                  | Outfield Fence (Inside Field)(34)                                                                                                                                                                                                                                                                                    | (1) 9'w x 3'h banner                                                                                                                                                     |              |
| Y    |                                                                                 |                                                                                                                                                                                                                                                                                                                      | · /                                                                                                                                                                      |              |
| Y    | \$350<br>\$450                                                                  | Outfield Fence (Inside Field)(34)                                                                                                                                                                                                                                                                                    | (1) 9'w x 3'h banner<br>(1) 8'w x 7'h banner                                                                                                                             | LL .         |
|      | \$350<br>\$450                                                                  | Outfield Fence (Inside Field)(34)  Left OR Right Field Outside (HIGH TRAFFIC)(16)                                                                                                                                                                                                                                    | (1) 9'w x 3'h banner<br>(1) 8'w x 7'h banner                                                                                                                             | _            |
|      | \$350<br>\$450<br><b>FIELD</b>                                                  | Outfield Fence (Inside Field)(34)  Left OR Right Field Outside (HIGH TRAFFIC)(16)  S #5 MINOR SOFTBALL / #6 MINOR B BAS                                                                                                                                                                                              | (1) 9'w x 3'h banner<br>(1) 8'w x 7'h banner<br>SEBALL / #7 T-BA                                                                                                         | _            |
|      | \$350<br>\$450<br><b>FIELD</b><br><b>EA</b>                                     | Outfield Fence (Inside Field)(34)  Left OR Right Field Outside (HIGH TRAFFIC)(16)  S #5 MINOR SOFTBALL / #6 MINOR B BAS  LOCATION                                                                                                                                                                                    | (1) 9'w x 3'h banner<br>(1) 8'w x 7'h banner<br>SEBALL / #7 T-BA<br>SIZE                                                                                                 | _            |
|      | \$350<br>\$450<br><b>FIELD</b><br><b>EA</b><br>\$300                            | Outfield Fence (Inside Field)(34)  Left OR Right Field Outside (HIGH TRAFFIC)(16)  S #5 MINOR SOFTBALL / #6 MINOR B BAS  LOCATION  FIELD #5 MINOR SOFTBALL - Dug Out Fence(20)                                                                                                                                       | (1) 9'w x 3'h banner<br>(1) 8'w x 7'h banner<br>SEBALL / #7 T-BA<br>SIZE<br>(1) 7'w x 4'h banner                                                                         | _            |
|      | \$350<br>\$450<br><b>FIELD</b><br><b>EA</b><br>\$300<br>\$250                   | Outfield Fence (Inside Field)(34)  Left OR Right Field Outside (HIGH TRAFFIC)(16)  S #5 MINOR SOFTBALL / #6 MINOR B BAS  LOCATION  FIELD #5 MINOR SOFTBALL - Dug Out Fence(20)  Batting Cage Fence (NEXT TO #5)(HIGH TRAFFIC)(17)                                                                                    | (1) 9'w x 3'h banner<br>(1) 8'w x 7'h banner<br>SEBALL / #7 T-BA<br>SIZE<br>(1) 7'w x 4'h banner<br>(1) 9'w x 3'h banner                                                 | ALL<br>TOTAL |
|      | \$350<br>\$450<br><b>FIELD</b><br><b>EA</b><br>\$300<br>\$250<br>\$300          | Outfield Fence (Inside Field)(34)  Left OR Right Field Outside (HIGH TRAFFIC)(16)  S #5 MINOR SOFTBALL / #6 MINOR B BAS  LOCATION  FIELD #5 MINOR SOFTBALL - Dug Out Fence(20)  Batting Cage Fence (NEXT TO #5)(HIGH TRAFFIC)(17)  FIELD #6 MINOR B BASEBALL - Dug Out Fence(20)                                     | (1) 9'w x 3'h banner<br>(1) 8'w x 7'h banner<br>SEBALL / #7 T-BA<br>SIZE<br>(1) 7'w x 4'h banner<br>(1) 9'w x 3'h banner<br>(1) 7'w x 4'h banner                         | _            |
| Y    | \$350<br>\$450<br><b>FIELD</b><br><b>EA</b><br>\$300<br>\$250<br>\$300<br>\$300 | Outfield Fence (Inside Field)(34)  Left OR Right Field Outside (HIGH TRAFFIC)(16)  S #5 MINOR SOFTBALL / #6 MINOR B BAS  LOCATION  FIELD #5 MINOR SOFTBALL - Dug Out Fence(20)  Batting Cage Fence (NEXT TO #5)(HIGH TRAFFIC)(17)  FIELD #6 MINOR B BASEBALL - Dug Out Fence(20)                                     | (1) 9'w x 3'h banner<br>(1) 8'w x 7'h banner<br>SEBALL / #7 T-BA<br>SIZE<br>(1) 7'w x 4'h banner<br>(1) 9'w x 3'h banner<br>(1) 7'w x 4'h banner                         | _            |
| Y    | \$350<br>\$450<br><b>FIELD</b><br><b>EA</b><br>\$300<br>\$250<br>\$300<br>\$300 | Outfield Fence (Inside Field)(34)  Left OR Right Field Outside (HIGH TRAFFIC)(16)  S #5 MINOR SOFTBALL / #6 MINOR B BAS  LOCATION  FIELD #5 MINOR SOFTBALL - Dug Out Fence(20)  Batting Cage Fence (NEXT TO #5)(HIGH TRAFFIC)(17)  FIELD #6 MINOR B BASEBALL - Dug Out Fence(20)  FIELD #7 T-BALL- Dug Out Fence(20) | (1) 9'w x 3'h banner<br>(1) 8'w x 7'h banner<br>SEBALL / #7 T-BA<br>SIZE<br>(1) 7'w x 4'h banner<br>(1) 9'w x 3'h banner<br>(1) 7'w x 4'h banner<br>(1) 7'w x 4'h banner | TOTAL        |