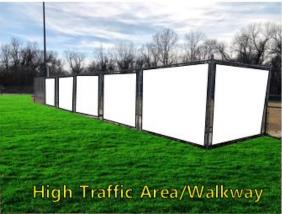

| ΓY   | EA                                                                              | FIELD #1 JR/SR BASEBALL LOCATION                                                                                                                                                                                                                                                                                     | SIZE                                                                                                                                                                     | TOTAL        |
|------|---------------------------------------------------------------------------------|----------------------------------------------------------------------------------------------------------------------------------------------------------------------------------------------------------------------------------------------------------------------------------------------------------------------|--------------------------------------------------------------------------------------------------------------------------------------------------------------------------|--------------|
|      | \$650                                                                           | Field Maintenance Sponsor (LH) OR (RH)(back stop)(2)                                                                                                                                                                                                                                                                 | (1) 9'w x 7' h banner                                                                                                                                                    | TOTAL        |
|      | \$500                                                                           | Outfield Fence (Inside Field)(47)                                                                                                                                                                                                                                                                                    | (1) 8'w x 7'h banner                                                                                                                                                     | +            |
|      | \$450                                                                           | Outfield Fence (Outside Field)(47)                                                                                                                                                                                                                                                                                   | (1) 8'w x 7'h banner                                                                                                                                                     |              |
|      | \$350                                                                           | Left Field Inside (Low Fence on Left Side)(14)                                                                                                                                                                                                                                                                       | (1) 9'w x 7'h banner                                                                                                                                                     | +            |
|      | \$1,000                                                                         | Right Field JUMBO SIGN (INSIDE FIELD)(14)                                                                                                                                                                                                                                                                            | (1) 8'w x 14'h banner                                                                                                                                                    |              |
|      |                                                                                 | Right Field JUMBO SIGN (INSIDE FIELD)(14)  Right Field JUMBO SIGN (OUTSIDE WALKWAY)(16)                                                                                                                                                                                                                              | (1) 8'w x 14'h banner                                                                                                                                                    |              |
|      | \$1,000                                                                         | 1 5 , , ,                                                                                                                                                                                                                                                                                                            | I(1) o w x 14 n banner                                                                                                                                                   |              |
| -> - |                                                                                 | FIELD #2 MAJOR BASEBALL                                                                                                                                                                                                                                                                                              | 0.75                                                                                                                                                                     | T===+1       |
| Υ    | EA                                                                              | LOCATION                                                                                                                                                                                                                                                                                                             | SIZE                                                                                                                                                                     | TOTAL        |
| _    | \$650                                                                           | Field Maintenance Sponsor (LH) OR (RH)(back stop)(2)                                                                                                                                                                                                                                                                 | (1) 9'w x 7' h banner                                                                                                                                                    |              |
|      | \$350                                                                           | Outfield Fence (Inside Field)(36)                                                                                                                                                                                                                                                                                    | (1) 9'w x 3'h banner                                                                                                                                                     |              |
|      | \$250                                                                           | Outfield Fence (Outside Field)(HIGH TRAFFIC)(36)                                                                                                                                                                                                                                                                     | (1) 9'w x 3'h banner                                                                                                                                                     |              |
|      | \$350                                                                           | Left Field Outside (HIGH TRAFFIC)(8)                                                                                                                                                                                                                                                                                 | (1) 8'w x 5'h banner                                                                                                                                                     |              |
|      | \$500                                                                           | Field #2 Outside (Road Frontage)(HIGH TRAFFIC)(7)                                                                                                                                                                                                                                                                    | (1) 9'w x 7'h banner                                                                                                                                                     |              |
|      | \$500                                                                           | Right Field Outside High Fence (CONSESSION STAND)(9)                                                                                                                                                                                                                                                                 | (1) 9'w x 7'h banner                                                                                                                                                     |              |
|      | \$400                                                                           | Right Field Inside High Fence (9)                                                                                                                                                                                                                                                                                    | (1) 9'w x 7'h banner                                                                                                                                                     |              |
|      |                                                                                 | FIELD #3 JR/SR & MAJOR SOFTB                                                                                                                                                                                                                                                                                         | ALL                                                                                                                                                                      |              |
| Υ    | EA                                                                              | LOCATION                                                                                                                                                                                                                                                                                                             | SIZE                                                                                                                                                                     | TOTAL        |
|      | \$650                                                                           | Field Maintenance Sponsor (LH) OR (RH)(back stop)(2)                                                                                                                                                                                                                                                                 | (1) 7'w x 7' h banner                                                                                                                                                    |              |
|      | \$350                                                                           | Outfield Fence (INSIDE FIELD)(24)                                                                                                                                                                                                                                                                                    | (1) 9'w x 5'h banner                                                                                                                                                     |              |
|      | \$500                                                                           | Field #3 Outside (Road Frontage)(HIGH TRAFFIC)(9)                                                                                                                                                                                                                                                                    | (1) 9'w x 5'h banner                                                                                                                                                     |              |
|      | \$350                                                                           | Right Field Outside (Facing Gazeebo)(6)                                                                                                                                                                                                                                                                              | (1) 9'w x 5'h banner                                                                                                                                                     |              |
|      | \$350                                                                           | Batting Cage Fence (HIGH TRAFFIC)(6)                                                                                                                                                                                                                                                                                 | (1) 9'w x 5'h banner                                                                                                                                                     |              |
|      |                                                                                 | FIELD #4 MINOR A BASEBALL                                                                                                                                                                                                                                                                                            |                                                                                                                                                                          |              |
|      | EA                                                                              | LOCATION                                                                                                                                                                                                                                                                                                             | SIZE                                                                                                                                                                     | TOTAL        |
| Y    |                                                                                 | Field Maintenance Sponsor (LH) OR (RH)(back stop)(2)                                                                                                                                                                                                                                                                 | (1) 6'w x 7' h banner                                                                                                                                                    |              |
| Υ    | \$650                                                                           | [                                                                                                                                                                                                                                                                                                                    | (1) O W X 7 11 Barrinor                                                                                                                                                  |              |
| Υ    | \$650<br>\$350                                                                  | Outfield Fence (Inside Field)(34)                                                                                                                                                                                                                                                                                    | (1) 9'w x 3'h banner                                                                                                                                                     |              |
| Y    |                                                                                 |                                                                                                                                                                                                                                                                                                                      | · /                                                                                                                                                                      |              |
| Y    | \$350<br>\$450                                                                  | Outfield Fence (Inside Field)(34)                                                                                                                                                                                                                                                                                    | (1) 9'w x 3'h banner<br>(1) 8'w x 7'h banner                                                                                                                             | LL .         |
|      | \$350<br>\$450                                                                  | Outfield Fence (Inside Field)(34)  Left OR Right Field Outside (HIGH TRAFFIC)(16)                                                                                                                                                                                                                                    | (1) 9'w x 3'h banner<br>(1) 8'w x 7'h banner                                                                                                                             | _            |
|      | \$350<br>\$450<br><b>FIELD</b>                                                  | Outfield Fence (Inside Field)(34)  Left OR Right Field Outside (HIGH TRAFFIC)(16)  S #5 MINOR SOFTBALL / #6 MINOR B BAS                                                                                                                                                                                              | (1) 9'w x 3'h banner<br>(1) 8'w x 7'h banner<br>SEBALL / #7 T-BA                                                                                                         | _            |
|      | \$350<br>\$450<br><b>FIELD</b><br><b>EA</b>                                     | Outfield Fence (Inside Field)(34)  Left OR Right Field Outside (HIGH TRAFFIC)(16)  S #5 MINOR SOFTBALL / #6 MINOR B BAS  LOCATION                                                                                                                                                                                    | (1) 9'w x 3'h banner<br>(1) 8'w x 7'h banner<br>SEBALL / #7 T-BA<br>SIZE                                                                                                 | _            |
|      | \$350<br>\$450<br><b>FIELD</b><br><b>EA</b><br>\$300                            | Outfield Fence (Inside Field)(34)  Left OR Right Field Outside (HIGH TRAFFIC)(16)  S #5 MINOR SOFTBALL / #6 MINOR B BAS  LOCATION  FIELD #5 MINOR SOFTBALL - Dug Out Fence(20)                                                                                                                                       | (1) 9'w x 3'h banner<br>(1) 8'w x 7'h banner<br>SEBALL / #7 T-BA<br>SIZE<br>(1) 7'w x 4'h banner                                                                         | _            |
|      | \$350<br>\$450<br><b>FIELD</b><br><b>EA</b><br>\$300<br>\$250                   | Outfield Fence (Inside Field)(34)  Left OR Right Field Outside (HIGH TRAFFIC)(16)  S #5 MINOR SOFTBALL / #6 MINOR B BAS  LOCATION  FIELD #5 MINOR SOFTBALL - Dug Out Fence(20)  Batting Cage Fence (NEXT TO #5)(HIGH TRAFFIC)(17)                                                                                    | (1) 9'w x 3'h banner<br>(1) 8'w x 7'h banner<br>SEBALL / #7 T-BA<br>SIZE<br>(1) 7'w x 4'h banner<br>(1) 9'w x 3'h banner                                                 | ALL<br>TOTAL |
|      | \$350<br>\$450<br><b>FIELD</b><br><b>EA</b><br>\$300<br>\$250<br>\$300          | Outfield Fence (Inside Field)(34)  Left OR Right Field Outside (HIGH TRAFFIC)(16)  S #5 MINOR SOFTBALL / #6 MINOR B BAS  LOCATION  FIELD #5 MINOR SOFTBALL - Dug Out Fence(20)  Batting Cage Fence (NEXT TO #5)(HIGH TRAFFIC)(17)  FIELD #6 MINOR B BASEBALL - Dug Out Fence(20)                                     | (1) 9'w x 3'h banner<br>(1) 8'w x 7'h banner<br>SEBALL / #7 T-BA<br>SIZE<br>(1) 7'w x 4'h banner<br>(1) 9'w x 3'h banner<br>(1) 7'w x 4'h banner                         | _            |
| Y    | \$350<br>\$450<br><b>FIELD</b><br><b>EA</b><br>\$300<br>\$250<br>\$300<br>\$300 | Outfield Fence (Inside Field)(34)  Left OR Right Field Outside (HIGH TRAFFIC)(16)  S #5 MINOR SOFTBALL / #6 MINOR B BAS  LOCATION  FIELD #5 MINOR SOFTBALL - Dug Out Fence(20)  Batting Cage Fence (NEXT TO #5)(HIGH TRAFFIC)(17)  FIELD #6 MINOR B BASEBALL - Dug Out Fence(20)                                     | (1) 9'w x 3'h banner<br>(1) 8'w x 7'h banner<br>SEBALL / #7 T-BA<br>SIZE<br>(1) 7'w x 4'h banner<br>(1) 9'w x 3'h banner<br>(1) 7'w x 4'h banner                         | _            |
| Y    | \$350<br>\$450<br><b>FIELD</b><br><b>EA</b><br>\$300<br>\$250<br>\$300<br>\$300 | Outfield Fence (Inside Field)(34)  Left OR Right Field Outside (HIGH TRAFFIC)(16)  S #5 MINOR SOFTBALL / #6 MINOR B BAS  LOCATION  FIELD #5 MINOR SOFTBALL - Dug Out Fence(20)  Batting Cage Fence (NEXT TO #5)(HIGH TRAFFIC)(17)  FIELD #6 MINOR B BASEBALL - Dug Out Fence(20)  FIELD #7 T-BALL- Dug Out Fence(20) | (1) 9'w x 3'h banner<br>(1) 8'w x 7'h banner<br>SEBALL / #7 T-BA<br>SIZE<br>(1) 7'w x 4'h banner<br>(1) 9'w x 3'h banner<br>(1) 7'w x 4'h banner<br>(1) 7'w x 4'h banner | TOTAL        |