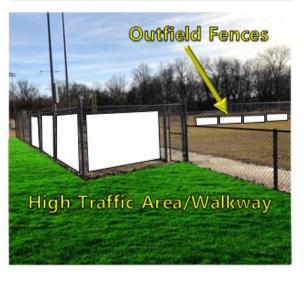

| ΓY   | EA                                                                              | FIELD #1 JR/SR BASEBALL LOCATION                                                                                                                                                                                                                                                                                     | SIZE                                                                                                                                                                     | TOTAL        |
|------|---------------------------------------------------------------------------------|----------------------------------------------------------------------------------------------------------------------------------------------------------------------------------------------------------------------------------------------------------------------------------------------------------------------|--------------------------------------------------------------------------------------------------------------------------------------------------------------------------|--------------|
|      | \$650                                                                           | Field Maintenance Sponsor (LH) OR (RH)(back stop)(2)                                                                                                                                                                                                                                                                 | (1) 9'w x 7' h banner                                                                                                                                                    | TOTAL        |
|      | \$500                                                                           | Outfield Fence (Inside Field)(47)                                                                                                                                                                                                                                                                                    | (1) 8'w x 7'h banner                                                                                                                                                     | +            |
|      | \$450                                                                           | Outfield Fence (Outside Field)(47)                                                                                                                                                                                                                                                                                   | (1) 8'w x 7'h banner                                                                                                                                                     |              |
|      | \$350                                                                           | Left Field Inside (Low Fence on Left Side)(14)                                                                                                                                                                                                                                                                       | (1) 9'w x 7'h banner                                                                                                                                                     | +            |
|      | \$1,000                                                                         | Right Field JUMBO SIGN (INSIDE FIELD)(14)                                                                                                                                                                                                                                                                            | (1) 8'w x 14'h banner                                                                                                                                                    |              |
|      |                                                                                 | Right Field JUMBO SIGN (INSIDE FIELD)(14)  Right Field JUMBO SIGN (OUTSIDE WALKWAY)(16)                                                                                                                                                                                                                              | (1) 8'w x 14'h banner                                                                                                                                                    |              |
|      | \$1,000                                                                         | 1 5 , , ,                                                                                                                                                                                                                                                                                                            | I(1) o w x 14 n banner                                                                                                                                                   |              |
| -> - |                                                                                 | FIELD #2 MAJOR BASEBALL                                                                                                                                                                                                                                                                                              | 0.75                                                                                                                                                                     | T===+1       |
| Υ    | EA                                                                              | LOCATION                                                                                                                                                                                                                                                                                                             | SIZE                                                                                                                                                                     | TOTAL        |
| _    | \$650                                                                           | Field Maintenance Sponsor (LH) OR (RH)(back stop)(2)                                                                                                                                                                                                                                                                 | (1) 9'w x 7' h banner                                                                                                                                                    |              |
|      | \$350                                                                           | Outfield Fence (Inside Field)(36)                                                                                                                                                                                                                                                                                    | (1) 9'w x 3'h banner                                                                                                                                                     |              |
|      | \$250                                                                           | Outfield Fence (Outside Field)(HIGH TRAFFIC)(36)                                                                                                                                                                                                                                                                     | (1) 9'w x 3'h banner                                                                                                                                                     |              |
|      | \$350                                                                           | Left Field Outside (HIGH TRAFFIC)(8)                                                                                                                                                                                                                                                                                 | (1) 8'w x 5'h banner                                                                                                                                                     |              |
|      | \$500                                                                           | Field #2 Outside (Road Frontage)(HIGH TRAFFIC)(7)                                                                                                                                                                                                                                                                    | (1) 9'w x 7'h banner                                                                                                                                                     |              |
|      | \$500                                                                           | Right Field Outside High Fence (CONSESSION STAND)(9)                                                                                                                                                                                                                                                                 | (1) 9'w x 7'h banner                                                                                                                                                     |              |
|      | \$400                                                                           | Right Field Inside High Fence (9)                                                                                                                                                                                                                                                                                    | (1) 9'w x 7'h banner                                                                                                                                                     |              |
|      |                                                                                 | FIELD #3 JR/SR & MAJOR SOFTB                                                                                                                                                                                                                                                                                         | ALL                                                                                                                                                                      |              |
| Υ    | EA                                                                              | LOCATION                                                                                                                                                                                                                                                                                                             | SIZE                                                                                                                                                                     | TOTAL        |
|      | \$650                                                                           | Field Maintenance Sponsor (LH) OR (RH)(back stop)(2)                                                                                                                                                                                                                                                                 | (1) 7'w x 7' h banner                                                                                                                                                    |              |
|      | \$350                                                                           | Outfield Fence (INSIDE FIELD)(24)                                                                                                                                                                                                                                                                                    | (1) 9'w x 5'h banner                                                                                                                                                     |              |
|      | \$500                                                                           | Field #3 Outside (Road Frontage)(HIGH TRAFFIC)(9)                                                                                                                                                                                                                                                                    | (1) 9'w x 5'h banner                                                                                                                                                     |              |
|      | \$350                                                                           | Right Field Outside (Facing Gazeebo)(6)                                                                                                                                                                                                                                                                              | (1) 9'w x 5'h banner                                                                                                                                                     |              |
|      | \$350                                                                           | Batting Cage Fence (HIGH TRAFFIC)(6)                                                                                                                                                                                                                                                                                 | (1) 9'w x 5'h banner                                                                                                                                                     |              |
|      |                                                                                 | FIELD #4 MINOR A BASEBALL                                                                                                                                                                                                                                                                                            |                                                                                                                                                                          |              |
|      | EA                                                                              | LOCATION                                                                                                                                                                                                                                                                                                             | SIZE                                                                                                                                                                     | TOTAL        |
| Y    |                                                                                 | Field Maintenance Sponsor (LH) OR (RH)(back stop)(2)                                                                                                                                                                                                                                                                 | (1) 6'w x 7' h banner                                                                                                                                                    |              |
| Υ    | \$650                                                                           | [                                                                                                                                                                                                                                                                                                                    | (1) O W X 7 11 Barrinor                                                                                                                                                  |              |
| Υ    | \$650<br>\$350                                                                  | Outfield Fence (Inside Field)(34)                                                                                                                                                                                                                                                                                    | (1) 9'w x 3'h banner                                                                                                                                                     |              |
| Y    |                                                                                 |                                                                                                                                                                                                                                                                                                                      | · /                                                                                                                                                                      |              |
| Y    | \$350<br>\$450                                                                  | Outfield Fence (Inside Field)(34)                                                                                                                                                                                                                                                                                    | (1) 9'w x 3'h banner<br>(1) 8'w x 7'h banner                                                                                                                             | LL .         |
|      | \$350<br>\$450                                                                  | Outfield Fence (Inside Field)(34)  Left OR Right Field Outside (HIGH TRAFFIC)(16)                                                                                                                                                                                                                                    | (1) 9'w x 3'h banner<br>(1) 8'w x 7'h banner                                                                                                                             | _            |
|      | \$350<br>\$450<br><b>FIELD</b>                                                  | Outfield Fence (Inside Field)(34)  Left OR Right Field Outside (HIGH TRAFFIC)(16)  S #5 MINOR SOFTBALL / #6 MINOR B BAS                                                                                                                                                                                              | (1) 9'w x 3'h banner<br>(1) 8'w x 7'h banner<br>SEBALL / #7 T-BA                                                                                                         | _            |
|      | \$350<br>\$450<br><b>FIELD</b><br><b>EA</b>                                     | Outfield Fence (Inside Field)(34)  Left OR Right Field Outside (HIGH TRAFFIC)(16)  S #5 MINOR SOFTBALL / #6 MINOR B BAS  LOCATION                                                                                                                                                                                    | (1) 9'w x 3'h banner<br>(1) 8'w x 7'h banner<br>SEBALL / #7 T-BA<br>SIZE                                                                                                 | _            |
|      | \$350<br>\$450<br><b>FIELD</b><br><b>EA</b><br>\$300                            | Outfield Fence (Inside Field)(34)  Left OR Right Field Outside (HIGH TRAFFIC)(16)  S #5 MINOR SOFTBALL / #6 MINOR B BAS  LOCATION  FIELD #5 MINOR SOFTBALL - Dug Out Fence(20)                                                                                                                                       | (1) 9'w x 3'h banner<br>(1) 8'w x 7'h banner<br>SEBALL / #7 T-BA<br>SIZE<br>(1) 7'w x 4'h banner                                                                         | _            |
|      | \$350<br>\$450<br><b>FIELD</b><br><b>EA</b><br>\$300<br>\$250                   | Outfield Fence (Inside Field)(34)  Left OR Right Field Outside (HIGH TRAFFIC)(16)  S #5 MINOR SOFTBALL / #6 MINOR B BAS  LOCATION  FIELD #5 MINOR SOFTBALL - Dug Out Fence(20)  Batting Cage Fence (NEXT TO #5)(HIGH TRAFFIC)(17)                                                                                    | (1) 9'w x 3'h banner<br>(1) 8'w x 7'h banner<br>SEBALL / #7 T-BA<br>SIZE<br>(1) 7'w x 4'h banner<br>(1) 9'w x 3'h banner                                                 | ALL<br>TOTAL |
|      | \$350<br>\$450<br><b>FIELD</b><br><b>EA</b><br>\$300<br>\$250<br>\$300          | Outfield Fence (Inside Field)(34)  Left OR Right Field Outside (HIGH TRAFFIC)(16)  S #5 MINOR SOFTBALL / #6 MINOR B BAS  LOCATION  FIELD #5 MINOR SOFTBALL - Dug Out Fence(20)  Batting Cage Fence (NEXT TO #5)(HIGH TRAFFIC)(17)  FIELD #6 MINOR B BASEBALL - Dug Out Fence(20)                                     | (1) 9'w x 3'h banner<br>(1) 8'w x 7'h banner<br>SEBALL / #7 T-BA<br>SIZE<br>(1) 7'w x 4'h banner<br>(1) 9'w x 3'h banner<br>(1) 7'w x 4'h banner                         | _            |
| Y    | \$350<br>\$450<br><b>FIELD</b><br><b>EA</b><br>\$300<br>\$250<br>\$300<br>\$300 | Outfield Fence (Inside Field)(34)  Left OR Right Field Outside (HIGH TRAFFIC)(16)  S #5 MINOR SOFTBALL / #6 MINOR B BAS  LOCATION  FIELD #5 MINOR SOFTBALL - Dug Out Fence(20)  Batting Cage Fence (NEXT TO #5)(HIGH TRAFFIC)(17)  FIELD #6 MINOR B BASEBALL - Dug Out Fence(20)                                     | (1) 9'w x 3'h banner<br>(1) 8'w x 7'h banner<br>SEBALL / #7 T-BA<br>SIZE<br>(1) 7'w x 4'h banner<br>(1) 9'w x 3'h banner<br>(1) 7'w x 4'h banner                         | _            |
| Y    | \$350<br>\$450<br><b>FIELD</b><br><b>EA</b><br>\$300<br>\$250<br>\$300<br>\$300 | Outfield Fence (Inside Field)(34)  Left OR Right Field Outside (HIGH TRAFFIC)(16)  S #5 MINOR SOFTBALL / #6 MINOR B BAS  LOCATION  FIELD #5 MINOR SOFTBALL - Dug Out Fence(20)  Batting Cage Fence (NEXT TO #5)(HIGH TRAFFIC)(17)  FIELD #6 MINOR B BASEBALL - Dug Out Fence(20)  FIELD #7 T-BALL- Dug Out Fence(20) | (1) 9'w x 3'h banner<br>(1) 8'w x 7'h banner<br>SEBALL / #7 T-BA<br>SIZE<br>(1) 7'w x 4'h banner<br>(1) 9'w x 3'h banner<br>(1) 7'w x 4'h banner<br>(1) 7'w x 4'h banner | TOTAL        |