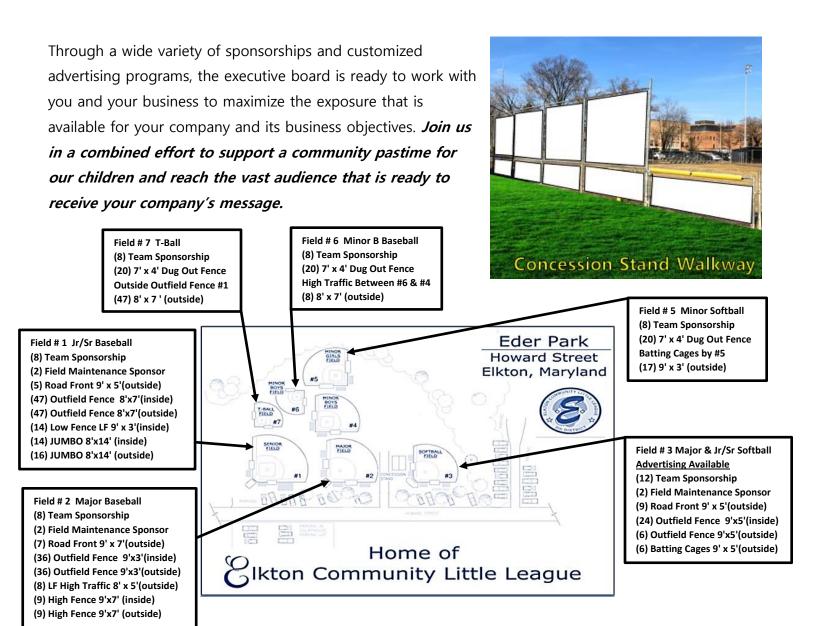

Our Program on average fields 40+ teams annually and the facility at Elkton Little League draws in over 50,000 unique visitors each year, through our recreational baseball and softball programs, and by hosting weekend **Travel Baseball Team Tournaments** and **Challenger Games** uniting communities throughout Cecil County and the surrounding areas including Delaware, Pennsylvania and New Jersey.